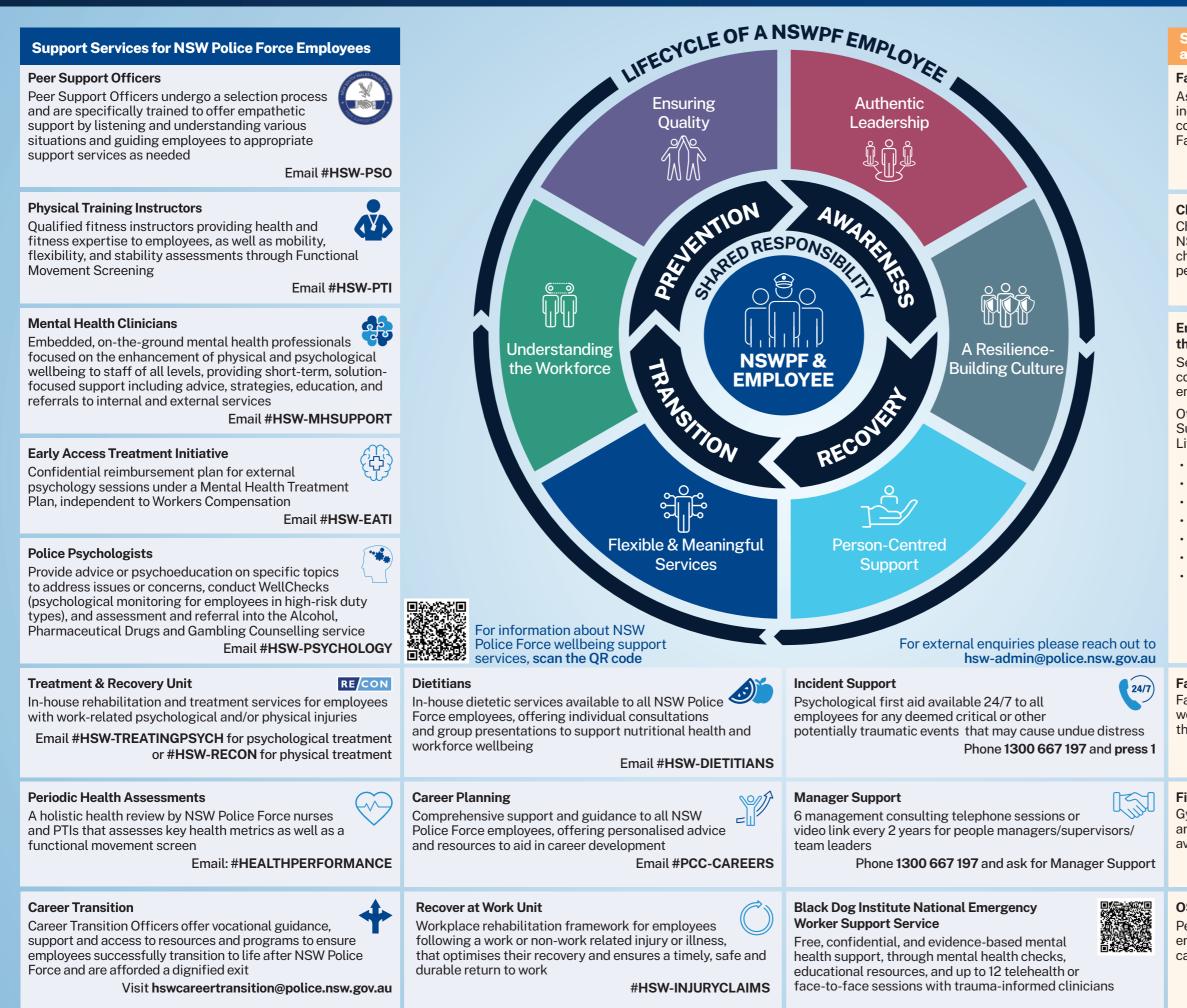

# **NSW Police Force Wellbeing Support Services**

#### Support Services for NSW Police Force Employees and Immediate Families